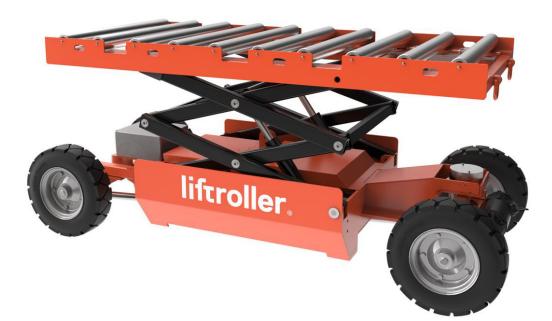

## WHEELED CARRIER

Liftroller Wheeled Carrier – electric goods trolley with remote control.

The Liftroller Wheeled Carrier is an electric goods trolley with remote control designed for easier and more efficient handling of materials on building sites.

The rollers are equipped with a brake function to secure the load while the trolley is in motion. The built-in safety functions ensure that the trolley does not move until the locking mechanism on the rollers has been activated. Nor is it possible to reach maximum travel speed until the roller table has been lowered to the minimum height.

The goods trolley can carry loads of up to 1,200 kg.

| Technical Specifications |           |
|--------------------------|-----------|
| Minimum height trolley   | 535 mm    |
| Maximum height trolley   | 1235 mm   |
| Length roller table      | 1700 mm   |
| Width roller table       | 786 mm    |
| Lenght trolley           | 2110 mm   |
| Width trolley            | 810 mm    |
| Charging power *         | 230 v     |
| Battery                  | 2 x 12 v  |
| Engine                   | 24 v      |
| Tare weight total        | 570 kg    |
| Max.weight load (WLL)    | 1200 kg   |
| Speed                    | 0.6 km/hr |