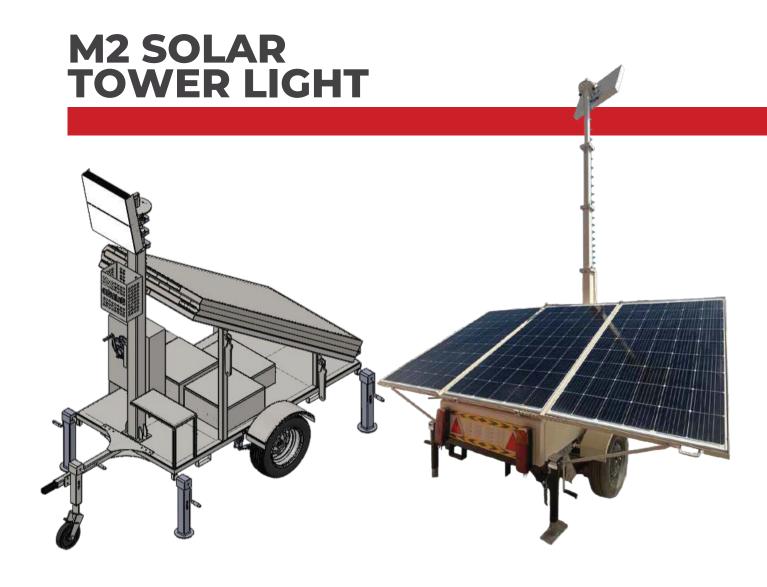

## **M2 SOLAR TOWER LIGHT**

The M2 Solar Tower Light is a cost-effective and eco-friendly solution for your lighting needs. It is quick and easy to install its high quality and economical design make it a durable and affordable option for your home or business. Innovative design minimizes maintenance requirements, making it an ideal choice for infrastructure, mining, and pipeline projects. Furthermore, it is designed for extreme weather conditions and emits no hazardous gaseous emissions or liquid leakages during operation.

## **APPLICATIONS:**

**Technical Specifications** 

| LED Light (Luminous)  | 32000 Lm x 2                                                                         |
|-----------------------|--------------------------------------------------------------------------------------|
| Solar Panel           | 3x550W                                                                               |
| Battery               | 4x200Ah                                                                              |
| Power Type            | AC Power while charging with Solar<br>Panels DC Power while charging with<br>Service |
| Time needed to Charge | 6-8 Hours                                                                            |
| Working Time          | 8-10 Hours of Full Charge                                                            |
| Tire and Rim          | 15" (Tires are Optional)                                                             |
| Stabiliser Supports   | 4x Manual                                                                            |
| Drawbar               | A Frame                                                                              |
| Tow Hitch             | Provision provided                                                                   |
| Mast Raise/Extension  | Manual                                                                               |
| Safety                | Auto Lock                                                                            |
| Mast Height           | 6m (optional)                                                                        |
| Mast 360 Degrees      | Optional                                                                             |
| Mast Tilt             | Optional                                                                             |
| Steel Wire Rope       | 4mm                                                                                  |
| Wind Rating Speed     | 100km/h                                                                              |
| Length                | 3310mm                                                                               |
| Width                 | 1740mm (Closed Panels) 3540mm (Open Panels)                                          |
| Height                | 3100mm (Closed) 6000mm (Open Mast)                                                   |
| Weight                | 900KG                                                                                |