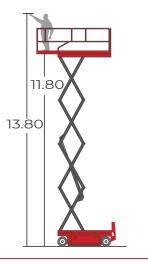

| Technical Specifications          |                | Key Features                      |
|-----------------------------------|----------------|-----------------------------------|
| Working height max(m)             | 13.80m         | Proportional Joystick Controls    |
| Platform height max(m)            | 11.80m         | Self-Locking Gates                |
| Overall Length (m)                | 2.48m          | One-Way Platform Extension Deck   |
| Overall Width (m)                 | 1.19m          | Drivable At Full Height           |
| Overall Height(Rails Up)          | 2.62m          | Non-Marking Tyres                 |
| Overall Height(Rails Down)        | 2.09m          | Two-Wheel Drive                   |
| Platform Size(Length×Width)       | 2.27 × 1.12m   | • Two-Wheel Steering              |
| Platform Extension Size           | 0.90m          | Automatic Braking System          |
| Ground Clearance(Stowed/Raised)   | 0.10m/0.019m   | Emergency Descent System          |
| Wheelbase                         | 1.87m          | • Tubing Explosion-Proof System   |
| Turning Radius(Inside/Outside)    | 0m/2.20m       | Onboard Fault Diagnostic System   |
|                                   |                | • Tilt Alarm                      |
| Tyres                             | φ381×127mm     | Motion Alarm                      |
| S.W.L                             | 320kg          | • Horn                            |
| S.W.L On Extension                | 113kg          | • Hour Meter                      |
| Max. Occupants                    | 2v             | Safety Arm For Troubleshooting    |
| Gradeability                      | 25%            | Standard Transport Forklift Holes |
| Travel Speed(Stowed)              | 5.0km/h        | Charging Protection System        |
| Travel Speed(Raised)              | 0.8km/h        | Flashing LED Beacon               |
| Max. Working Slope                | X-1.5°/Y-3°    | Foldable Guard Rails              |
| Up/Down Speed                     | 55/40sec       | Automatic Pothole Protection      |
| Overall Weight(Lead-acid Battery) | 2990kg         | Drive Enable                      |
| Overall Weight(Lithium Battery)   | 2900kg         | Charging Indicator                |
| Hydraulic Tank                    | 20L            | • Manual Brake Release            |
| Battery                           | 24V/240Ah      | Lanyard Attachment Point          |
| Charger                           | 24V/30A        | Tie-Down And Lifting Points       |
| Driving Motor                     | 2×24VAC/0.87kW | Platform Load Sense System        |
| Lifting Motor                     | 24VAC/3.50kW   | Emergency Stop Button             |