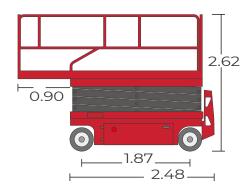

| Technical Specifications          |                | Key Features                      |
|-----------------------------------|----------------|-----------------------------------|
| Working height max(m)             | 13.80m         | Proportional Joystick Controls    |
| Platform height max(m)            | 11.80m         | Self-Locking Gates                |
| Overall Length (m)                | 2.48m          | One-Way Platform Extension Deck   |
| Overall Width (m)                 | 1.19m          | Drivable At Full Height           |
| Overall Height(Rails Up)          | 2.62m          | Non-Marking Tyres                 |
| Overall Height(Rails Down)        | 2.09m          | Two-Wheel Drive                   |
| Platform Size(Length×Width)       | 2.27 × 1.12m   | • Two-Wheel Steering              |
| Platform Extension Size           | 0.90m          | Automatic Braking System          |
| Ground Clearance(Stowed/Raised)   | 0.10m/0.019m   | Emergency Descent System          |
| Wheelbase                         | 1.87m          | • Tubing Explosion-Proof System   |
| Turning Radius(Inside/Outside)    | 0m/2.20m       | Onboard Fault Diagnostic System   |
|                                   |                | • Tilt Alarm                      |
| Tyres                             | φ381×127mm     | Motion Alarm                      |
| S.W.L                             | 320kg          | • Horn                            |
| S.W.L On Extension                | 113kg          | • Hour Meter                      |
| Max. Occupants                    | 2v             | Safety Arm For Troubleshooting    |
| Gradeability                      | 25%            | Standard Transport Forklift Holes |
| Travel Speed(Stowed)              | 5.0km/h        | Charging Protection System        |
| Travel Speed(Raised)              | 0.8km/h        | Flashing LED Beacon               |
| Max. Working Slope                | X-1.5°/Y-3°    | Foldable Guard Rails              |
| Up/Down Speed                     | 55/40sec       | Automatic Pothole Protection      |
| Overall Weight(Lead-acid Battery) | 2990kg         | Drive Enable                      |
| Overall Weight(Lithium Battery)   | 2900kg         | Charging Indicator                |
| Hydraulic Tank                    | 20L            | • Manual Brake Release            |
| Battery                           | 24V/240Ah      | Lanyard Attachment Point          |
| Charger                           | 24V/30A        | Tie-Down And Lifting Points       |
| Driving Motor                     | 2×24VAC/0.87kW | Platform Load Sense System        |
| Lifting Motor                     | 24VAC/3.50kW   | Emergency Stop Button             |