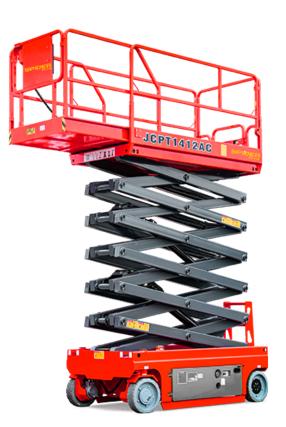

## JCPT1412AC SELF-PROPELLED SCISSOR LIFTS

## JCPT1412AC SELF-PROPELLED SCISSOR LIFTS

JCPTI412AC is a powerful 24V-powered scissor lift designed for exceptional versatility in various environments, with a width of 1.2 m for easy navigation through confined spaces. These lifts operate on efficient batteries and feature a fully enclosed AC system, ensuring both environmental friendliness and enhanced safety. Offering a variable working height covers 14 m and a maximum load capacity of 320kg, and suitable for indoor and outdoor due to the width. These lifts are ideal for construction, maintenance, warehousing, and a myriad of applications that demand reliable and flexible elevated access.