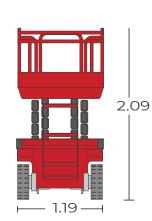

| Technical Specifications          |                | Key Features                      |
|-----------------------------------|----------------|-----------------------------------|
| Working height max(m)             | 13.80m         | Proportional Joystick Controls    |
| Platform height max(m)            | 11.80m         | Self-Locking Gates                |
| Overall Length (m)                | 2.48m          | One-Way Platform Extension Deck   |
| Overall Width (m)                 | 1.19m          | Drivable At Full Height           |
| Overall Height(Rails Up)          | 2.62m          | Non-Marking Tyres                 |
| Overall Height(Rails Down)        | 2.09m          | Two-Wheel Drive                   |
| Platform Size(Length×Width)       | 2.27 × 1.12m   | • Two-Wheel Steering              |
| Platform Extension Size           | 0.90m          | Automatic Braking System          |
| Ground Clearance(Stowed/Raised)   | 0.10m/0.019m   | Emergency Descent System          |
| Wheelbase                         | 1.87m          | • Tubing Explosion-Proof System   |
| Turning Radius(Inside/Outside)    | 0m/2.20m       | Onboard Fault Diagnostic System   |
|                                   |                | • Tilt Alarm                      |
| Tyres                             | φ381×127mm     | Motion Alarm                      |
| S.W.L                             | 320kg          | • Horn                            |
| S.W.L On Extension                | 113kg          | • Hour Meter                      |
| Max. Occupants                    | 2v             | Safety Arm For Troubleshooting    |
| Gradeability                      | 25%            | Standard Transport Forklift Holes |
| Travel Speed(Stowed)              | 5.0km/h        | Charging Protection System        |
| Travel Speed(Raised)              | 0.8km/h        | Flashing LED Beacon               |
| Max. Working Slope                | X-1.5°/Y-3°    | Foldable Guard Rails              |
| Up/Down Speed                     | 55/40sec       | Automatic Pothole Protection      |
| Overall Weight(Lead-acid Battery) | 2990kg         | Drive Enable                      |
| Overall Weight(Lithium Battery)   | 2900kg         | Charging Indicator                |
| Hydraulic Tank                    | 20L            | • Manual Brake Release            |
| Battery                           | 24V/240Ah      | Lanyard Attachment Point          |
| Charger                           | 24V/30A        | Tie-Down And Lifting Points       |
| Driving Motor                     | 2×24VAC/0.87kW | Platform Load Sense System        |
| Lifting Motor                     | 24VAC/3.50kW   | Emergency Stop Button             |