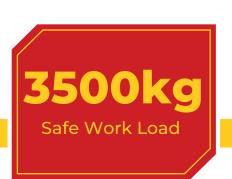

## **Key Features**

- Capacity: 3500kg
- Four vacuum circuits with 4 on-board maintenance free vacuum pumps
- Powered 360° rotation
- 90° hydraulic tilting
- Audio-visual low vacuum alert
- $\bullet$  24v rechargeable battery with integral 110v or 240v charger and battery energy gauge
- Wheeled stand for transport and storage available
- Cable remote control as standard, optional radio remote
- Individual pads can be isolated for irregular units
- Sliding extension arms

| Safe Working Load           | Capacity:            | 3500kg* 2400kg                  |
|-----------------------------|----------------------|---------------------------------|
| Number Of Suction Cups      | Cups:                | 12 8                            |
| Suction Cups                | Description:         | Black Rubber, Not Abrasion      |
|                             |                      | Resistant                       |
| Suction Cup Diameter        | Standard:            | 520mm                           |
| Suitable For Lifting        | Material Properties: | Gastight / Non -Porous          |
|                             | Surface:             | Smooth                          |
|                             | Example:             | Glass, Plastic Board, Ceramic   |
|                             |                      | Plates, Sheet Metals, Coated    |
|                             |                      | Boards.                         |
| Weight Of The Lifter        | Approx.              | 722kg (12 pads), 642kg (8 pads) |
| Depth Of The Lifter         | Standard:            | 480 mm                          |
| Rotation                    | Rotation:            | 360 Degree Powered              |
| Tilt                        | Tilt:                | 90 Degree Hydraulic             |
| Vacuum System               | Dual Circuit:        | 4pumps, 4 Vacuum Reserve        |
|                             |                      | Tanks                           |
| Voltage                     | Pump:                | 24v DC from rechargeable        |
|                             |                      | batteries (2 in total)          |
|                             | Battery Charger:     | 110v/240v 50/60Hz single phase  |
|                             |                      | factory selectable              |
| Standard Accessories        | Standard:            | Cable Remote Control,           |
|                             |                      | Extension Arms, Wheel Stand     |
| <b>Optional Accessories</b> | Optional:            | Radio Remote Control            |