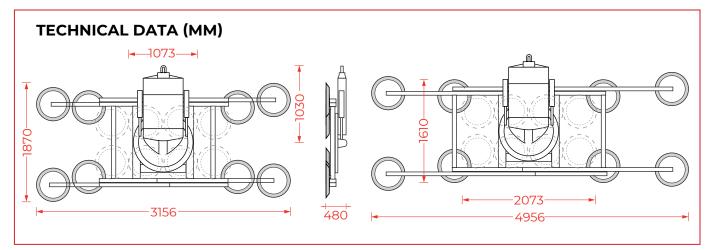

| Safe Working Load           | Capacity:            | 3500kg* 2400kg                  |
|-----------------------------|----------------------|---------------------------------|
| Number Of Suction Cups      | Cups:                | 12 8                            |
| Suction Cups                | Description:         | Black Rubber, Not Abrasion      |
|                             |                      | Resistant                       |
| Suction Cup Diameter        | Standard:            | 520mm                           |
| Suitable For Lifting        | Material Properties: | Gastight / Non -Porous          |
|                             | Surface:             | Smooth                          |
|                             | Example:             | Glass, Plastic Board, Ceramic   |
|                             |                      | Plates, Sheet Metals, Coated    |
|                             |                      | Boards.                         |
| Weight Of The Lifter        | Approx.              | 722kg (12 pads), 642kg (8 pads) |
| Depth Of The Lifter         | Standard:            | 480 mm                          |
| Rotation                    | Rotation:            | 360 Degree Powered              |
| Tilt                        | Tilt:                | 90 Degree Hydraulic             |
| Vacuum System               | Dual Circuit:        | 4pumps, 4 Vacuum Reserve        |
|                             |                      | Tanks                           |
| Voltage                     | Pump:                | 24v DC from rechargeable        |
|                             |                      | batteries (2 in total)          |
|                             | Battery Charger:     | 110v/240v 50/60Hz single phase  |
|                             |                      | factory selectable              |
| Standard Accessories        | Standard:            | Cable Remote Control,           |
|                             |                      | Extension Arms, Wheel Stand     |
| <b>Optional Accessories</b> | Optional:            | Radio Remote Control            |