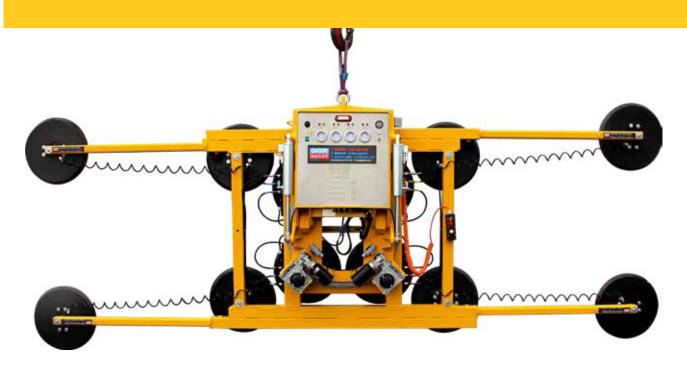

## High Capacity Vacuum Lifter

Bringing the latest in modern vacuum lifting technology to the market, the Hydraulica 3500 Quad-Circuit boasts four independent vacuum circuits for quicker, safer and more efficient lifting performance on site.

The innovative Hydraulica 3500 Quad-Circuit also has a more compact frame for fitting glass under tricky soffits and overhangs, as well as larger 520mm vacuum pads to achieve quicker vacuum suction. Features 360° powered rotation and 90° hydraulic tilt for easy control of heavy loads.

## **Key Features**

- Capacity: 3500kg
- Four vacuum circuits with 4 on-board maintenance free vacuum pumps
- Powered 360° rotation
- 90° hydraulic tilting
- Audio-visual low vacuum alert
- $\bullet$  24v rechargeable battery with integral 110v or 240v charger and battery energy gauge
- Wheeled stand for transport and storage available
- Cable remote control as standard, optional radio remote
- Individual pads can be isolated for irregular units
- Sliding extension arms