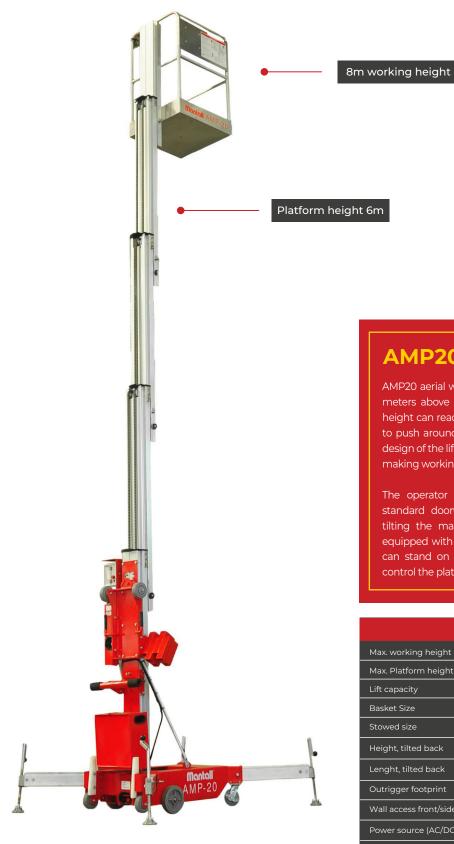

## AMP20

AMP20 aerial work platform can lift people up to 6 meters above the ground, and the Max. working height can reach 8 meters. It is easy for one person to push around on a flat solid surface. The unique design of the lifting mast provides excellent stability, making working at heights safer and faster.