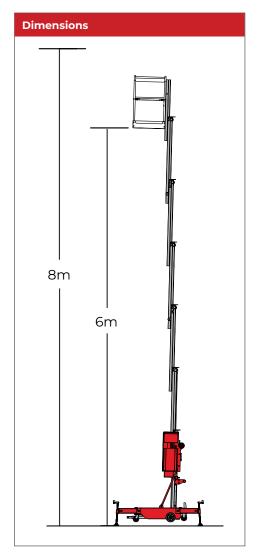

## AMP20

AMP20 aerial work platform can lift people up to 6 meters above the ground, and the Max. working height can reach 8 meters. It is easy for one person to push around on a flat solid surface. The unique design of the lifting mast provides excellent stability, making working at heights safer and faster.