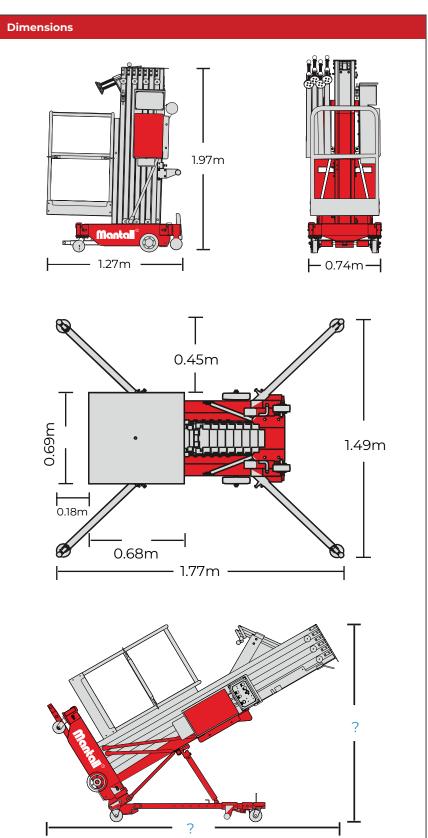

The operator can easily move AMP20 through standard doorways or narrow passages without tilting the mast. AMP20 aerial work platform is equipped with a dual control system, the operator can stand on the platform or on the ground to control the platform to move up and down.