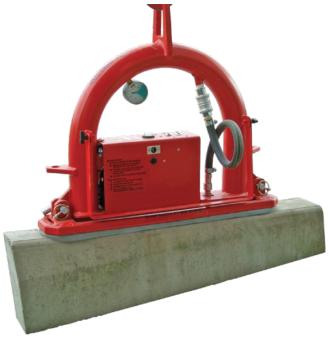

## **Proven results**

This popular 1000kg capacity stone vacuum lifter has proven results in the construction, rail, stone masonry and infrastructure sectors amongst others.

Designed for horizontal lifting of both porous and polished stone, the Stone Lifter GSK1000 has a constant running vacuum system and closed cell foam ring pad that is flexible enough to work with irregular or textured stone surfaces.

This below-the-hook stone lifter includes a range of pads with lifting capacities from 90kg to 1000kg depending on the shape and size of the load.

remote control

N.B: Capacities reduced for vertical lifting, please contact our technical team for further information.