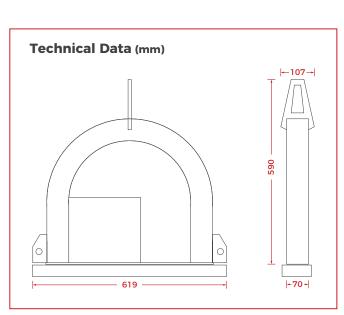

## **Key Features**

- Capacity: 90-1000kg (depending on pad options)
- Dimensions: 619mm (l) x 107mm (d) x 590mm (h)
- Constant running single circuit vacuum system
- 12v battery with 240V charger
- Audio-visual low vacuum warning
- Weight: 44kg (with standard pad)
- Standard 1000kg: pad size 1000mm (I) x 450mm (w)
- Optional 500kg: pad size 900mm (I) x 250mm (w)
- Optional 300kg: pad size 600mm (I) x 250mm (w)
- Optional 90kg: pad size 700mm (I) x 120mm (w)