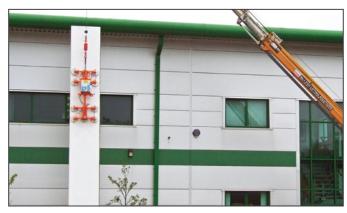

## Flexi-Clad

The Flexi-Clad is a versatile vacuum lifter with the ability to lift horizontal, vertical and roofing panels up to 400kg.

The Flexi-Clad can be configured to suit varying panel lengths, handling horizontal wall panels up to 8m, roofing panels up to 16m and vertical panels up to 18m.