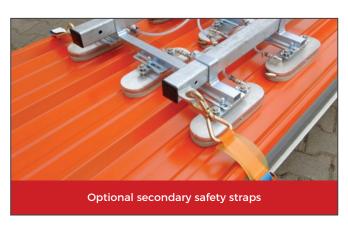

Customers choose this dual circuit lifter as a safer, quicker and more effective way to install cladding panels on site.

| Safe Working Load     |                             |            |
|-----------------------|-----------------------------|------------|
| Type Of Suction Cup   | Angle of Panel to be lifted |            |
|                       | 0° to 10°                   | 10° to 90° |
| 8 round Ø 250mm       | 350kg                       | 250kg      |
| 12 round Ø 250mm      | 400kg                       | 400kg      |
| 8 oval 100mm x 320mm  | 200kg                       | 130kg      |
| 12 oval 100mm x 320mm | 300kg                       | 200kg      |