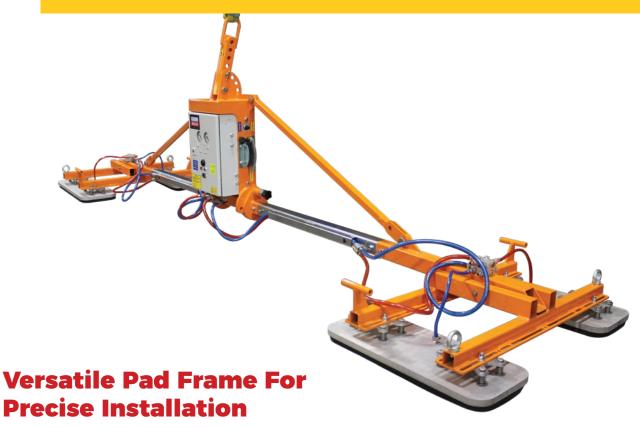

## Flexi-Clad

The Flexi-Clad is a versatile vacuum lifter with the ability to lift horizontal, vertical and roofing panels up to 400kg.

The Flexi-Clad can be configured to suit varying panel lengths, handling horizontal wall panels up to 8m, roofing panels up to 16m and vertical panels up to 18m.

## **Key Features**

- Capacity: 400kg
- Suitable for roof panels up to 16m, vertical wall panels up to 18m and horizontal wall panels up to 8m
- Dual circuit vacuum system with vacuum gauge, reserve tank and non-return valve for each circuit
- 90° manual tilt
- 110/240v external charger system
- Audio-visual low vacuum warning
- On-board control panel and suction release