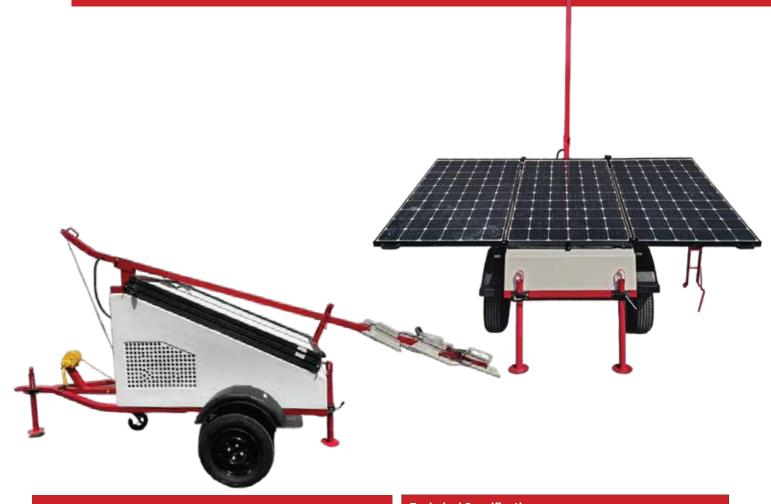

## SPTL 663 TOWER LIGHT

The SPTL 663 Tower Light is a cost-effective and eco-friendly solution for your lighting needs. It is quick and easy to install its high quality and economical design make it a durable and affordable option for your home or business. Innovative design minimizes maintenance requirements, making it an ideal choice for infrastructure, mining, and pipeline projects. Furthermore, it is designed for extreme weather conditions and emits no hazardous gaseous emissions or liquid leakages during operation.

## **APPLICATIONS:**

| Technical Specifications |                                                       |
|--------------------------|-------------------------------------------------------|
| LED Light                | 6x40W Flood Lights                                    |
| Solar Panel              | 3x265W                                                |
| Battery                  | 150Ah lead-acid battery                               |
| Tire and Rim             | 175/70R 13 - 13/5J                                    |
| Stabiliser Supports      | 3x Manual                                             |
| Operation function       | Time control/Auto switch ON/OFF Plus manual operation |
| Controller Model         | PWM Solar Charge Controller                           |
| Operating Time           | 28 Hours                                              |
| Charging Hours           | 11 Hours                                              |
| Mast Raise/Extension     | Manual                                                |
| Safety                   | Manual Lock                                           |
| Mast Height              | 5 Meter (optional)                                    |
| Noise Contamination      | Zero Level                                            |
| Mast Tilt                | Optional                                              |
| Coil Cable               | 4sqrmm                                                |
| Wind Rating Speed        | 100km/h                                               |
| Length x Width x Height  | (Stowed)4500mm x 1500mm x 2150mm                      |
| Length x Width x Height  | (Deployed)3350mm x 3050mm x 5000mm                    |
| Weight                   | 588 KG                                                |