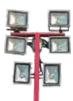

## SPTL 663 TOWER LIGHT

## SPTL 663 TOWER LIGHT

The SPTL 663 Tower Light is a cost-effective and eco-friendly solution for your lighting needs. It is quick and easy to install its high quality and economical design make it a durable and affordable option for your home or business. Innovative design minimizes maintenance requirements, making it an ideal choice for infrastructure, mining, and pipeline projects. Furthermore, it is designed for extreme weather conditions and emits no hazardous gaseous emissions or liquid leakages during operation.