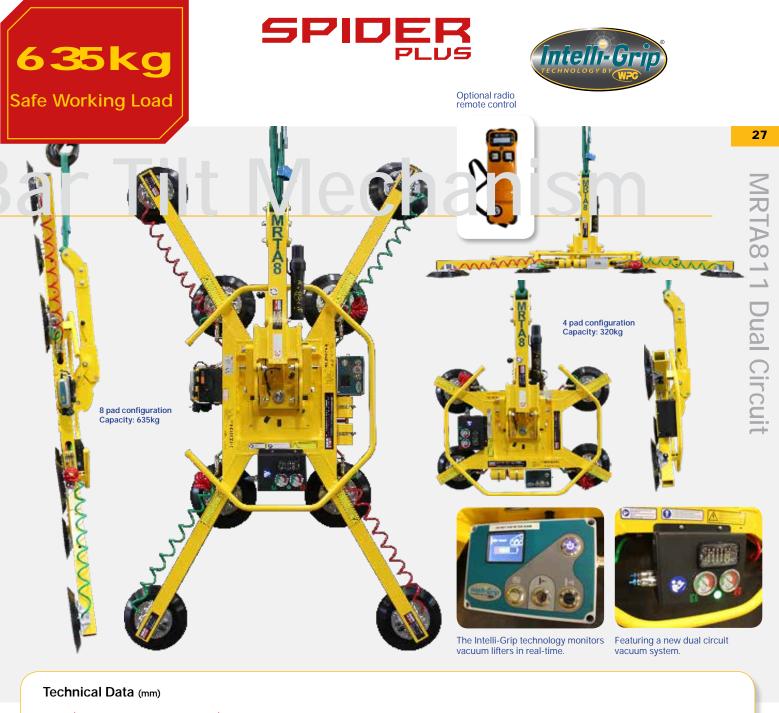

## MRTA811 Intelli-Grip Dual Circuit [635kg]

The MRTA811 Quadra-Tilt glass vacuum lifter features a four-bar tilt mechanism, making it easier to tilt heavy loads between flat and upright. Featuring 360° manual rotation and 90° assisted manual tilt, the MRTA811 Quadra-Tilt has removable vacuum pads and extension arms, meaning it

can handle loads with a variety of shapes and sizes.

Featurin

Designed to lift loads 320kg in a 4 pad configuration and 635kg in an 8 pad configuration, the MRTA811 Quadra-Tilt window sucker is ideal for lifting smooth, non-porous materials such as glass, sheet metal and composite panels. This vacuum lifter's capacity and versatility makes it ideal for a range of onsite and in-house projects.

## **Key Features**

- Capacity: 635kg
- Dual circuit vacuum system with reserve tank, non-return valve and vacuum gauge for each circuit
- Assisted lockable manual 90° tilt at vertical & horizontal
- Manual 360° rotation (continuous) lockable in various positions
- Integral maintenance-free vacuum pump
- 12v rechargeable battery with integral 110v or 240v charger and energy gauge
- Audio-visual low vacuum warning
- · Four extension arms allow alternative configurations
- 0° and 90° tilting locking latch system
- On-board control panel

## Reference Code

VGL35

| Safe working load<br>(smooth, clean surface at 60% vacuum) | capacity:                                    | 635kg                                                                                                                                              | 320kg |
|------------------------------------------------------------|----------------------------------------------|----------------------------------------------------------------------------------------------------------------------------------------------------|-------|
| Number of suction cups                                     | cups                                         | 8                                                                                                                                                  | 4     |
| Suction cup                                                | description:                                 | black rubber, not abrasion resistant                                                                                                               |       |
| Suction cup diameter                                       | diameter:                                    | 280mm                                                                                                                                              |       |
| Suitable for lifting                                       | material properties:<br>surface:<br>example: | gastight / non-porous<br>smooth<br>glass, plastic boards, ceramic plates, sheet metals, coated boards                                              |       |
| Weight of lifter                                           | approx:                                      | 87kg                                                                                                                                               |       |
| Depth of lifter                                            | depth:                                       | 290mm                                                                                                                                              |       |
| Rotation                                                   | rotation:                                    | 360° continuous lockable in various positions                                                                                                      |       |
| Tilt                                                       | tilt:                                        | 90° assisted & lockable in horizontal and vertical positions                                                                                       |       |
| Vacuum system                                              | dual circuit:                                | 1 pumps, 2 vacuum reserve tanks                                                                                                                    |       |
| Voltage                                                    | pump:<br>battery charger:                    | 12v DC from rechargeable battery<br>110v/240v 50/60Hz single phase factory selectable                                                              |       |
| Standard accessories                                       | standard:                                    | 4 x extension arms and 4 pads, 0° and 90° tilting locking latch system                                                                             |       |
| Optional accessories                                       | optional:                                    | radio remote control, Woods pad mount extensions, stone pads (405kg capacity), curved pads (405kg capacity), low marking pads, heat resistant pads |       |