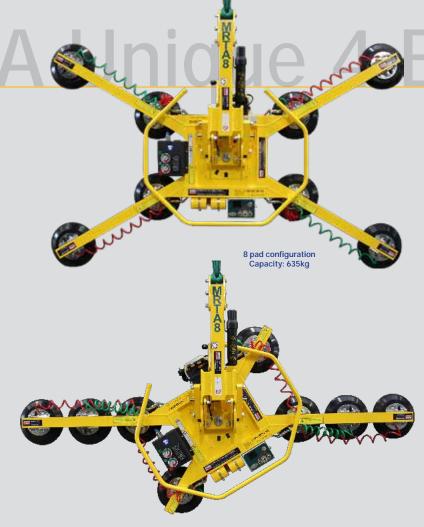

## MRTA811 Intelli-Grip Dual Circuit [635kg]

The MRTA811 Quadra-Tilt glass vacuum lifter features a four-bar tilt mechanism, making it easier to tilt heavy loads between flat and upright. Featuring 360° manual rotation and 90° assisted manual tilt, the MRTA811 Quadra-Tilt has removable vacuum pads and extension arms, meaning it

can handle loads with a variety of shapes and sizes.

Featurin

Designed to lift loads 320kg in a 4 pad configuration and 635kg in an 8 pad configuration, the MRTA811 Quadra-Tilt window sucker is ideal for lifting smooth, non-porous materials such as glass, sheet metal and composite panels. This vacuum lifter's capacity and versatility makes it ideal for a range of onsite and in-house projects.

## **Key Features**

- Capacity: 635kg
- Dual circuit vacuum system with reserve tank, non-return valve and vacuum gauge for each circuit
- Assisted lockable manual 90° tilt at vertical & horizontal
- Manual 360° rotation (continuous) lockable in various positions
- Integral maintenance-free vacuum pump
- 12v rechargeable battery with integral 110v or 240v charger and energy gauge
- Audio-visual low vacuum warning
- · Four extension arms allow alternative configurations
- 0° and 90° tilting locking latch system
- On-board control panel