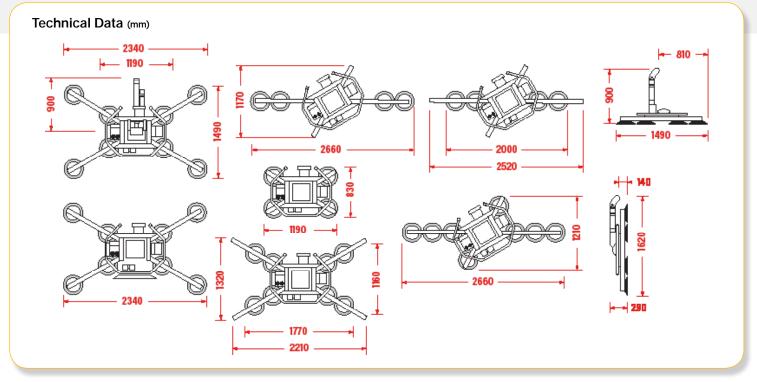

## Reference Code

VGL35

| Safe working load<br>(smooth, clean surface at 60% vacuum) | capacity:                                    | 635kg                                                                                                                                              | 320kg |
|------------------------------------------------------------|----------------------------------------------|----------------------------------------------------------------------------------------------------------------------------------------------------|-------|
| Number of suction cups                                     | cups                                         | 8                                                                                                                                                  | 4     |
| Suction cup                                                | description:                                 | black rubber, not abrasion resistant                                                                                                               |       |
| Suction cup diameter                                       | diameter:                                    | 280mm                                                                                                                                              |       |
| Suitable for lifting                                       | material properties:<br>surface:<br>example: | gastight / non-porous<br>smooth<br>glass, plastic boards, ceramic plates, sheet metals, coated boards                                              |       |
| Weight of lifter                                           | approx:                                      | 87kg                                                                                                                                               |       |
| Depth of lifter                                            | depth:                                       | 290mm                                                                                                                                              |       |
| Rotation                                                   | rotation:                                    | 360° continuous lockable in various positions                                                                                                      |       |
| Tilt                                                       | tilt:                                        | 90° assisted & lockable in horizontal and vertical positions                                                                                       |       |
| Vacuum system                                              | dual circuit:                                | 1 pumps, 2 vacuum reserve tanks                                                                                                                    |       |
| Voltage                                                    | pump:<br>battery charger:                    | 12v DC from rechargeable battery<br>110v/240v 50/60Hz single phase factory selectable                                                              |       |
| Standard accessories                                       | standard:                                    | 4 x extension arms and 4 pads, 0° and 90° tilting locking latch system                                                                             |       |
| Optional accessories                                       | optional:                                    | radio remote control, Woods pad mount extensions, stone pads (405kg capacity), curved pads (405kg capacity), low marking pads, heat resistant pads |       |