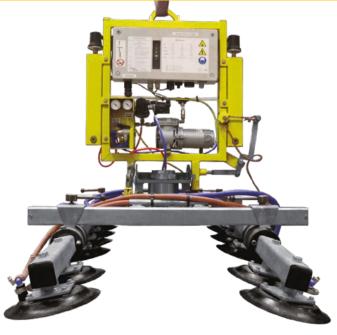

## Kombi 7211-DSG

## Flexible Swivel Pads For Curved Surfaces

The Kombi 7211-DSG is designed for handling concave and convex glass, plastics and insulating panels with a minimum radius of 1000mm.

The 7211-DSC's pad arms are able to swivel to the required radius for either concave or convex units and are adjustable in width to assure positive surface contact.

## **Key Features**

- Capacity: 200-250kg
- Dual vacuum circuit
- 90° manual tilt from vertical to horizontal with lockable 15° increments
- Manual 180° lockable rotation
- On-board maintenance-free vacuum pump
- 12v rechargeable battery with integral 110v or 240v charger and battery energy gauge
- Vacuum reserve tanks
- Audio-visual low vacuum warning
- Pad arms swivel for handling both concave and convex materials
- Visual low battery warning
- On-board control panel