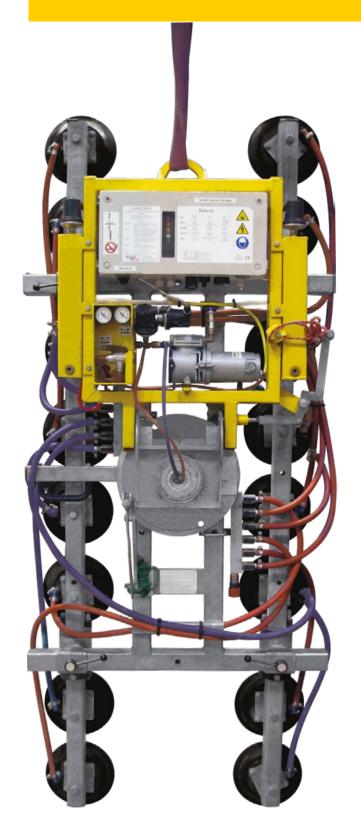

## Kombi 7211-DSG

## Flexible Swivel Pads For Curved Surfaces

The Kombi 7211-DSG is designed for handling concave and convex glass, plastics and insulating panels with a minimum radius of 1000mm.

The 7211-DSC's pad arms are able to swivel to the required radius for either concave or convex units and are adjustable in width to assure positive surface contact.

## **Key Features**

- Capacity: 200-250kg
- Dual vacuum circuit
- 90° manual tilt from vertical to horizontal with lockable 15° increments
- Manual 180° lockable rotation
- On-board maintenance-free vacuum pump
- 12v rechargeable battery with integral 110v or 240v charger and battery energy gauge
- Vacuum reserve tanks
- Audio-visual low vacuum warning
- Pad arms swivel for handling both concave and convex materials
- Visual low battery warning
- On-board control panel

41 | SPIDER PLUS Tel: +971 4 881 7775

| <b>Technical Specifications</b>                                   |             |                                                                                                                                                                     |       |  |
|-------------------------------------------------------------------|-------------|---------------------------------------------------------------------------------------------------------------------------------------------------------------------|-------|--|
| Safe working load capaci<br>(smooth, clean surface at 60% vacuum) |             | 250kg                                                                                                                                                               | 200kg |  |
| Number of suction cups cu                                         | ps:         | 16                                                                                                                                                                  | 14    |  |
| Suction cup description                                           | on:         | black rubber, not abrasion resistant, heat resistant up to 100°F                                                                                                    |       |  |
| Suction cup diameter diamet                                       | ter:        | 200mm                                                                                                                                                               |       |  |
| Suitable for lifting mater<br>properti<br>surfa<br>examp          | ies:<br>ce: | curved gastight / non-porous from flat to<br>1000mm radius concave or convex<br>smooth or slightly structural<br>glass, plastic boards, sheet metals, coated boards |       |  |
| Weight of lifter appro                                            | ox:         | 85kg (with 16 pads)                                                                                                                                                 |       |  |
| Depth of lifter dep                                               | th:         | 330mm                                                                                                                                                               |       |  |
| Rotation rotation                                                 | on:         | 90° manual left & right lockable                                                                                                                                    |       |  |
| Tilt t                                                            | tilt:       | 90° lockable (15° increments)                                                                                                                                       |       |  |
| Vacuum system single circu                                        | uit:        | 1 pump, 2 vacuum reserve tanks                                                                                                                                      |       |  |
| Voltage pun<br>battery charg<br>mai                               | er:         | 12v DC from rechargeable battery<br>110v/240v 50/60Hz single phase factory selectable<br>110v/240v 50/60Hz single phase                                             |       |  |
| Optional accessories option                                       | nal         | bespoke frame sizes                                                                                                                                                 |       |  |