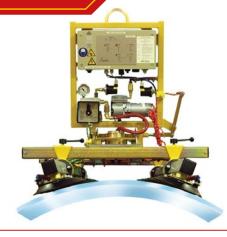

## Flexible Swivel Pads For Curved Surfaces

The Kombi 7211-DSG is designed for handling concave and convex glass, plastics and insulating panels with a minimum radius of 1000mm.

The 7211-DSC's pad arms are able to swivel to the required radius for either concave or convex units and are adjustable in width to assure positive surface contact.

## **Key Features**

- Capacity: 200-250kg
- Dual vacuum circuit
- 90° manual tilt from vertical to horizontal with lockable 15° increments
- Manual 180° lockable rotation
- On-board maintenance-free vacuum pump
- 12v rechargeable battery with integral 110v or 240v charger and battery energy gauge
- Vacuum reserve tanks
- Audio-visual low vacuum warning
- Pad arms swivel for handling both concave and convex materials
- Visual low battery warning
- On-board control panel