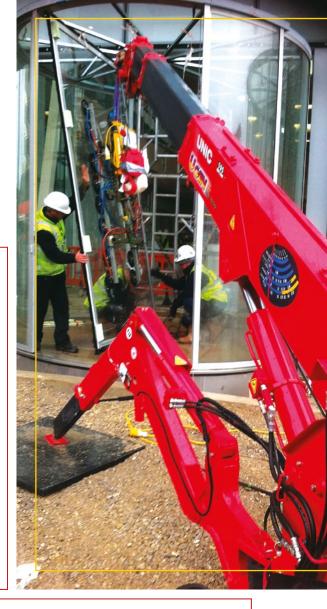

## Flexible Swivel Pads For Curved Surfaces

The Kombi 7211-DSG is designed for handling concave and convex glass, plastics and insulating panels with a minimum radius of 1000mm.

The 7211-DSC's pad arms are able to swivel to the required radius for either concave or convex units and are adjustable in width to assure positive surface contact.

## **Key Features**

- Capacity: 200-250kg
- Dual vacuum circuit
- 90° manual tilt from vertical to horizontal with lockable 15° increments
- Manual 180° lockable rotation
- On-board maintenance-free vacuum pump
- 12v rechargeable battery with integral 110v or 240v charger and battery energy gauge
- Vacuum reserve tanks
- Audio-visual low vacuum warning
- Pad arms swivel for handling both concave and convex materials
- Visual low battery warning
- On-board control panel