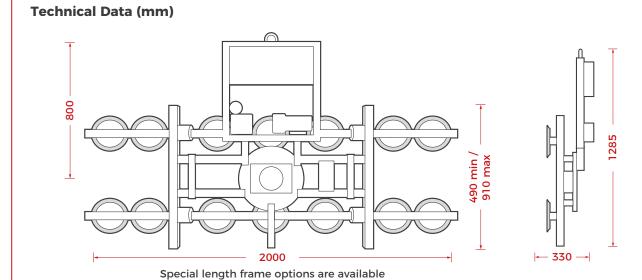

41 | SPIDER PLUS Tel: +971 4 881 7775

| <b>Technical Specifications</b>                                   |             |                                                                                                                                                                     |       |  |
|-------------------------------------------------------------------|-------------|---------------------------------------------------------------------------------------------------------------------------------------------------------------------|-------|--|
| Safe working load capaci<br>(smooth, clean surface at 60% vacuum) |             | 250kg                                                                                                                                                               | 200kg |  |
| Number of suction cups cu                                         | ps:         | 16                                                                                                                                                                  | 14    |  |
| Suction cup description                                           | on:         | black rubber, not abrasion resistant, heat resistant up to 100°F                                                                                                    |       |  |
| Suction cup diameter diamet                                       | ter:        | 200mm                                                                                                                                                               |       |  |
| Suitable for lifting mater<br>properti<br>surfa<br>examp          | ies:<br>ce: | curved gastight / non-porous from flat to<br>1000mm radius concave or convex<br>smooth or slightly structural<br>glass, plastic boards, sheet metals, coated boards |       |  |
| Weight of lifter appro                                            | ox:         | 85kg (with 16 pads)                                                                                                                                                 |       |  |
| Depth of lifter dep                                               | th:         | 330mm                                                                                                                                                               |       |  |
| Rotation rotation                                                 | on:         | 90° manual left & right lockable                                                                                                                                    |       |  |
| Tilt t                                                            | tilt:       | 90° lockable (15° increments)                                                                                                                                       |       |  |
| Vacuum system single circu                                        | uit:        | 1 pump, 2 vacuum reserve tanks                                                                                                                                      |       |  |
| Voltage pun<br>battery charg<br>mai                               | er:         | 12v DC from rechargeable battery<br>110v/240v 50/60Hz single phase factory selectable<br>110v/240v 50/60Hz single phase                                             |       |  |
| Optional accessories option                                       | nal         | bespoke frame sizes                                                                                                                                                 |       |  |