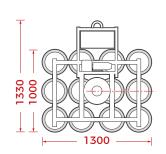

|
| : 90° manual left & right lockable                                                           |
| : 90° lockable (15° increments)                                                              |
| : 1 pump, 2 vacuum reserve tanks                                                             |
| : 12v DC from rechargeable battery<br>: 110v/240v 50/60Hz single phase factory<br>selectable |
| : 110v/240v 50/60Hz single phase                                                             |
| 2 x extension arms with moveable pads                                                        |
|                                                                                              |



#### **Technical Data (mm)**