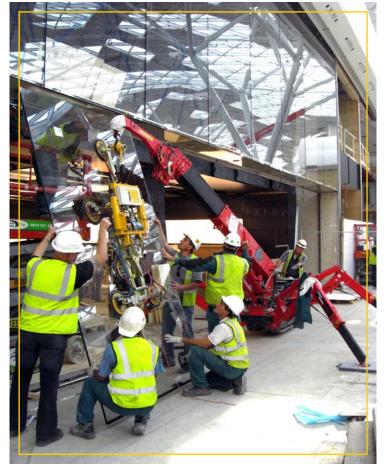

## Excellent All-Round Lockable Tilt

An excellent all rounder, this 600kg capacity dual circuit Kombi lifter offers lockable tilting at 15° intervals.

Extension arms and supplementary pads are supplied as standard, giving a 2.8m pad spread for extra stability when handling large pieces of glass. The 7211-DS2 features manual