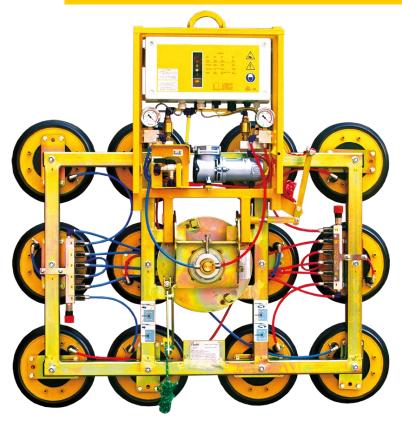

### **Kombi 7211-DS2**

## Excellent All-Round Lockable Tilt

An excellent all rounder, this 600kg capacity dual circuit Kombi lifter offers lockable tilting at 15° intervals.

Extension arms and supplementary pads are supplied as standard, giving a 2.8m pad spread for extra stability when handling large pieces of glass. The 7211-DS2 features manual

rotation through 180° and individual pad shut-off valves to help accommodate irregular loads.

#### **Key Features**

- Capacity: 600kg
- Dual circuit vacuum system with reserve tank, non-return valve and vacuum gauge for each circuit
- Manual tilting from vertical to horizontal with lockable 15° increments
- Manual 180° lockable rotation
- Integral maintenance-free vacuum pump
- 12v rechargeable battery with integral 110v or 240v charger, low battery warning and optional mains operation
- Audio-visual low vacuum warning
- Two extension arms with variable position padssupplied as standard
- Individual pads can be isolated to accommodate irregular shapes (reduces safe working load)
- On-board control panel