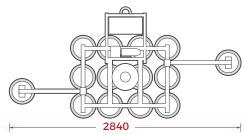

## Excellent All-Round Lockable Tilt

An excellent all rounder, this 600kg capacity dual circuit Kombi lifter offers lockable tilting at 15° intervals.

Extension arms and supplementary pads are supplied as standard, giving a 2.8m pad spread for extra stability when handling large pieces of glass. The 7211-DS2 features manual

#### **Technical Data (mm)**