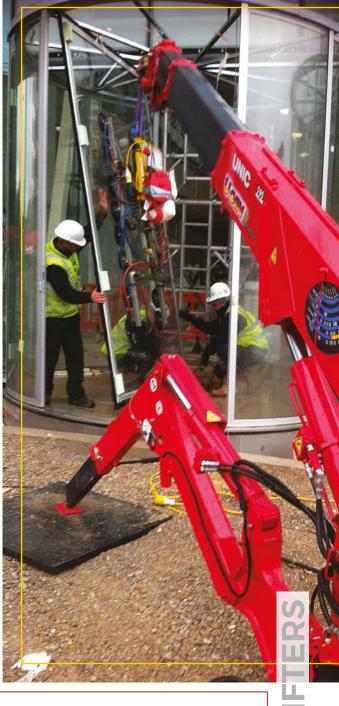

### **Kombi 7211-DS2**

## Excellent All-Round Lockable Tilt

An excellent all rounder, this 600kg capacity dual circuit Kombi lifter offers lockable tilting at 15° intervals.

Extension arms and supplementary pads are supplied as standard, giving a 2.8m pad spread for extra stability when handling large pieces of glass. The 7211-DS2 features manual

rotation through 180° and individual pad shut-off valves to help accommodate irregular loads.

#### **Key Features**

- Capacity: 600kg
- Dual circuit vacuum system with reserve tank, non-return valve and vacuum gauge for each circuit
- Manual tilting from vertical to horizontal with lockable 15° increments
- Manual 180° lockable rotation
- Integral maintenance-free vacuum pump
- 12v rechargeable battery with integral 110v or 240v charger, low battery warning and optional mains operation
- Audio-visual low vacuum warning
- Two extension arms with variable position padssupplied as standard
- Individual pads can be isolated to accommodate irregular shapes (reduces safe working load)
- On-board control panel