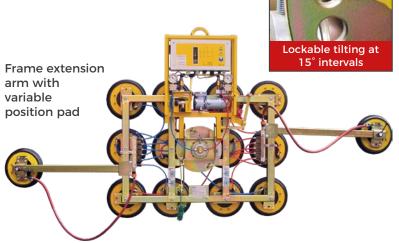

## Excellent All-Round Lockable Tilt

An excellent all rounder, this 600kg capacity dual circuit Kombi lifter offers lockable tilting at 15° intervals.

Extension arms and supplementary pads are supplied as standard, giving a 2.8m pad spread for extra stability when handling large pieces of glass. The 7211-DS2 features manual

rotation through 180° and individual pad shut-off valves to help accommodate irregular loads.

#### **Key Features**

- Capacity: 600kg
- Dual circuit vacuum system with reserve tank, non-return valve and vacuum gauge for each circuit
- Manual tilting from vertical to horizontal with lockable 15° increments
- Manual 180° lockable rotation
- Integral maintenance-free vacuum pump
- 12v rechargeable battery with integral 110v or 240v charger, low battery warning and optional mains operation
- Audio-visual low vacuum warning
- Two extension arms with variable position padssupplied as standard
- Individual pads can be isolated to accommodate irregular shapes (reduces safe working load)
- On-board control panel