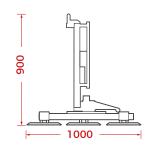

|
| : 90° manual left & right lockable                                                           |
| : 90° lockable (15° increments)                                                              |
| : 1 pump, 2 vacuum reserve tanks                                                             |
| : 12v DC from rechargeable battery<br>: 110v/240v 50/60Hz single phase factory<br>selectable |
| : 110v/240v 50/60Hz single phase                                                             |
| 2 x extension arms with moveable pads                                                        |
|                                                                                              |



#### **Technical Data (mm)**