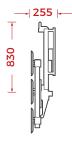

|
| : 90° manual left & right lockable                                                           |
| : 90° lockable (15° increments)                                                              |
| : 1 pump, 2 vacuum reserve tanks                                                             |
| : 12v DC from rechargeable battery<br>: 110v/240v 50/60Hz single phase factory<br>selectable |
| : 110v/240v 50/60Hz single phase                                                             |
| 2 x extension arms with moveable pads                                                        |
|                                                                                              |



#### **Technical Data (mm)**